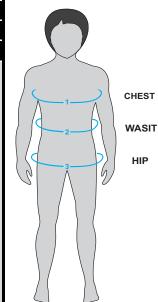

ALL MEASURMENTS ARE BASED ON ACTUAL BODY MEASUREMENTS. SEE BELOW FOR HOW TO CORRECTLY MEASURE EACH AREA:

FOR TOPS - USE CHEST AND WAIST MEASUREMENT

FOR BOTTOMS - USE WAIST AND HIPS

- 1. CHEST = MEASUREMENT TO BE TAKEN AROUND THE WIDEST PART OF YOUR CHEST, WHICH SHOULD BE JUST BELOW THE ARMPITS
- 2. WAIST = MEASUREMENT TO BE TAKEN AROUND YOUR WAISTLINE, WHICH SHOULD BE CLOSE TO YOUR BELLYBUTTON
- 3. HIPS = MEASUREMENT TO BE TAKEN AROUND THE WIDEST PART OF YOUR HIPS